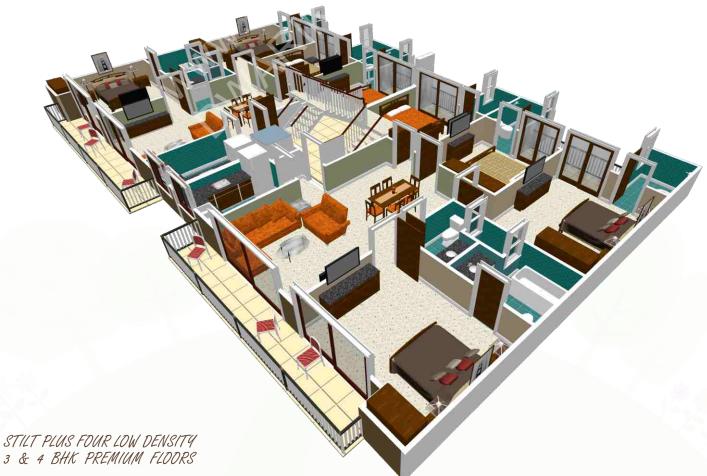

STILT PLUS FOUR LOW DENSITY 3 & 4 BHK PREMIUM FLOORS

F Block - Residential - 161 sq. yd. - 1695 sq. ft.

\*N

B Block - Residential - 236 sq. yd. - 2380 sq. ft.

PLOT AREA: 134.85 sqm. or 161.2 sq. yd.RERA CARPET AREA: 94.854 sqm. or 1021 sq. ft.BUILT UP AREA:157.47 sqm. or 1695 sq. ft.

Raj Garden City is a luxurious 10 Acre GDA approved stilt plus four storey low rise housing project in prime location of Raj Nagar Extension, Ghaziabad

The project is located on corner plot with 24mt road on two sides. It is the lowest density project in entire area with stilt plus four storey building. We offer only premium floors of 3 and 4 BHK with minimum size of 1695 sq. ft. and up to 2420 sq. ft.