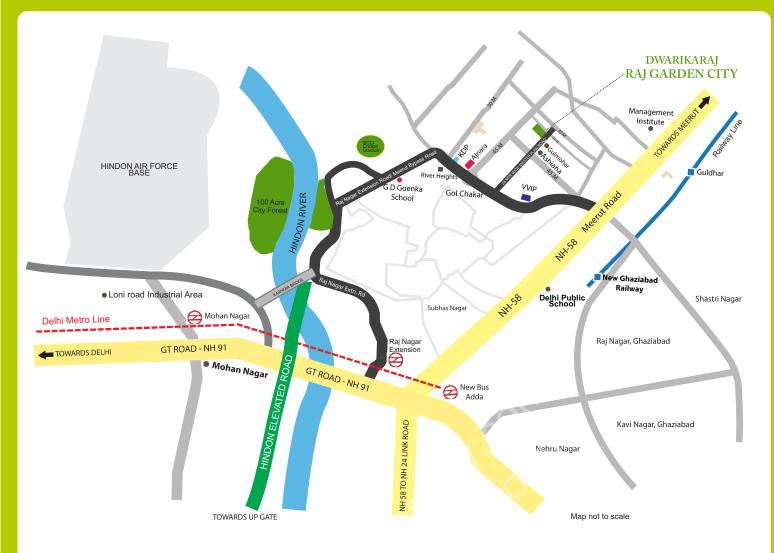

## Location Map | Raj Garden City, Raj Nagar Extension, Ghaziabad

| Situated on | NH-58, | a 6 | lane | highway |
|-------------|--------|-----|------|---------|
|-------------|--------|-----|------|---------|

- Corner plot on 24mtr wide master plan road
- 3000 plus families already living in neighbourhood
- Proposed BCCI Cricket stadium in close proximity
- 1 Km from proposed Golf course and Amusement Park
- 1 Km from proposed Rapid Rail Transit Station (RRTS) from Delhi to Meerut
- 1 Km from under construction non stop 6 lane Hindon Elevated Road
- 2 Km from signal free NH 58 to NH 24 Link road
- 2 Km from 100 acres City Forest Park
- 3 Km from IMT campus
- 4 Km from proposed Metro station
- 4 Km from Ghaziabad railway station
- 2 mins from GD Geonka and DPS school