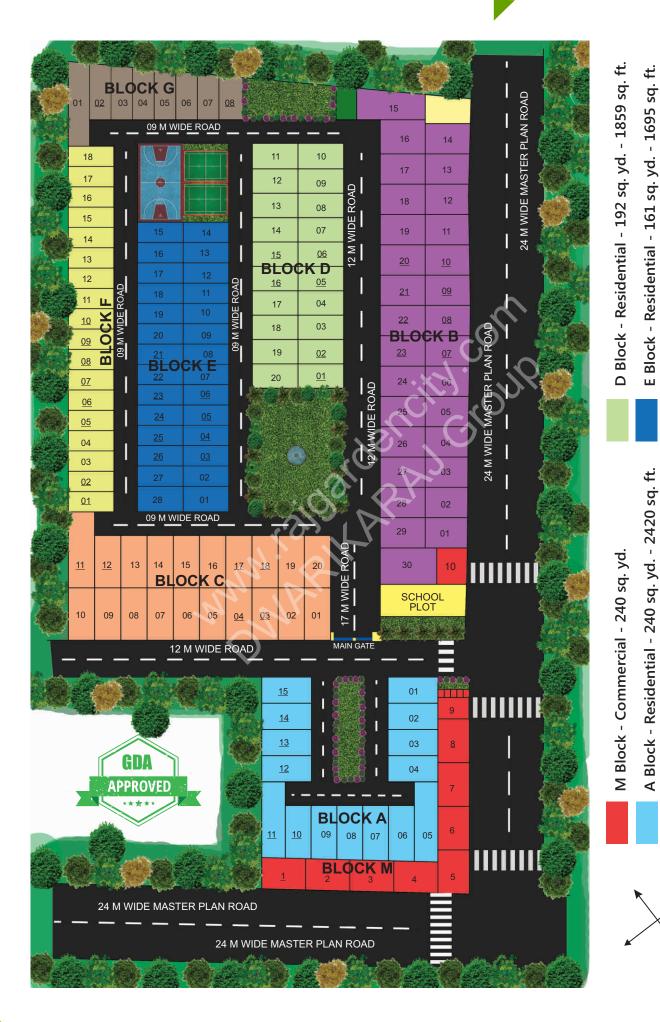

Raj Garden City is a luxurious 10 Acre GDA approved stilt plus four storey low rise housing project in prime location of Raj Nagar Extension, Ghaziabad

The project is located on corner plot with 24mt road on two sides. It is the lowest density project in entire area with stilt plus four storey building. We offer only premium floors of 3 and 4 BHK with minimum size of 1695 sq. ft. and up to 2420 sq. ft.

The project has 4 large parks for all the recreational needs. It also has a school and largest commercial shopping street for all your daily needs. Moreover, the project is built on model of self sustainability and has lowest maintenance cost in entire NCR region. It is a gated complex with round the clock security.