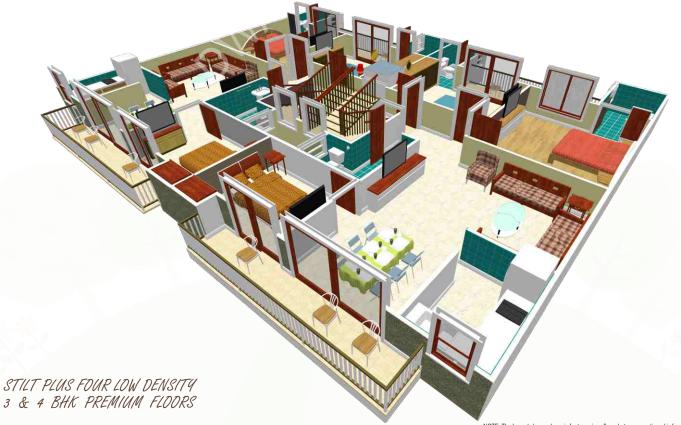

STILT PLUS FOUR LOW DENSITY 3 & 4 BHK PREMIUM FLOORS

F Block - Residential - 161 sq. yd. - 1695 sq. ft.

\*N

B Block - Residential - 236 sq. yd. - 2380 sq. ft.

PLOT AREA: 134.85 sqm. or 161.2 sq. yd.RERA CARPET AREA: 94.854 sqm. or 1021 sq. ft.BUILT UP AREA:157.47 sqm. or 1695 sq. ft.

Raj Garden City is a luxurious 10 Acre GDA approved stilt plus four storey low rise housing project in prime location of Raj Nagar Extension, Ghaziabad

The project is located on corner plot with 24mt road on two sides. It is the lowest density project in entire area with stilt plus four storey building. We offer only premium floors of 3 and 4 BHK with minimum size of 1695 sq. ft. and up to 2420 sq. ft.