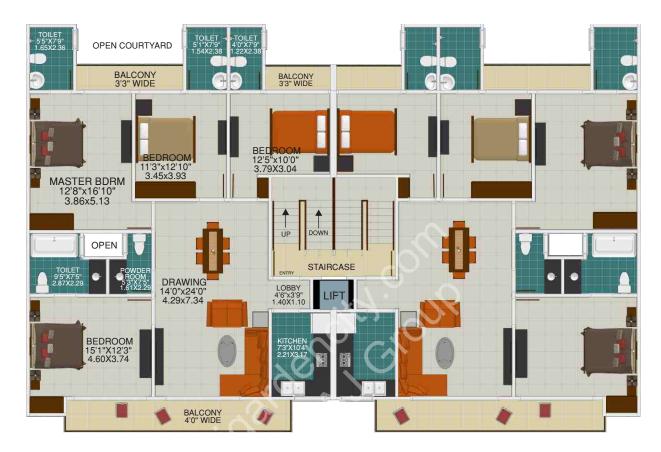

TYPE D

 PLOT AREA
 : 161.82 sqm. or 193.5 sq.yd.

 RERA CARPET AREA: 100.42 sqm. or 1081 sq. ft.

 BUILT UP AREA
 :172.70 sqm. or 1859 sq. ft.

TYPE B

 PLOT AREA
 : 197.96 sqm. or 236.7 sq.yd.

 RERA CARPET AREA: 138.80 sqm. or 1409 sq. ft.

 BUILT UP AREA
 :221.10 sqm. or 2380 sq. ft.

PLOT AREA: 200.00 sqm. or 239.2 sq.yd.RERA CARPET AREA: 139.35 sqm. or 1500 sq. ft.BUILT UP AREA:224.82 sqm. or 2420 sq. ft.

**4 BHK + 4 TOILET XI** 

TYPE A & C