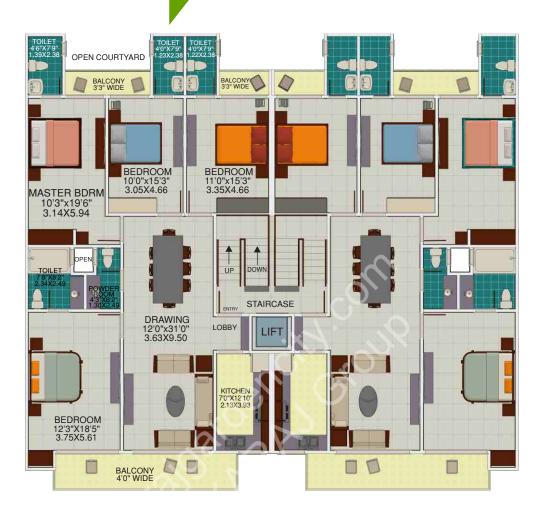

TYPE D

 PLOT AREA
 : 161.82 sqm. or 193.5 sq.yd.

 RERA CARPET AREA: 100.42 sqm. or 1081 sq. ft.

 BUILT UP AREA
 :172.70 sqm. or 1859 sq. ft.

TYPE B

 PLOT AREA
 : 197.96 sqm. or 236.7 sq.yd.

 RERA CARPET AREA: 138.80 sqm. or 1409 sq. ft.

 BUILT UP AREA
 :221.10 sqm. or 2380 sq. ft.

PLOT AREA: 200.00 sqm. or 239.2 sq.yd.RERA CARPET AREA: 139.35 sqm. or 1500 sq. ft.BUILT UP AREA:224.82 sqm. or 2420 sq. ft.

**4 BHK + 4 TOILET XI** 

TYPE A & C