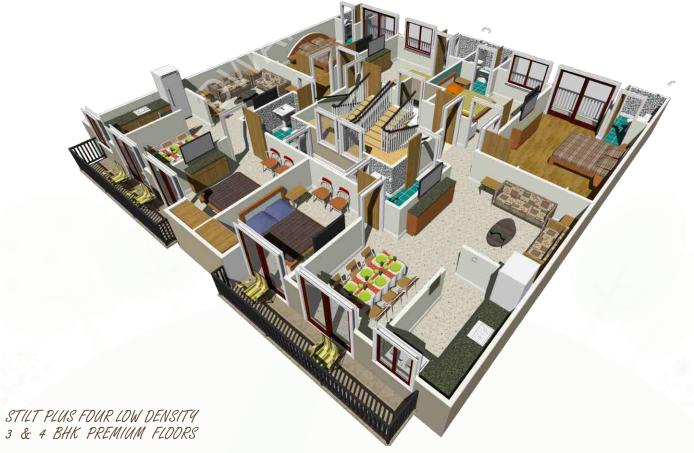

STILT PLUS FOUR LOW DENSITY 3 & 4 BHK PREMIUM FLOORS

F Block - Residential - 161 sq. yd. - 1695 sq. ft.

\*N

B Block - Residential - 236 sq. yd. - 2380 sq. ft.

PLOT AREA: 134.85 sqm. or 161.2 sq. yd.RERA CARPET AREA: 94.854 sqm. or 1021 sq. ft.BUILT UP AREA:157.47 sqm. or 1695 sq. ft.