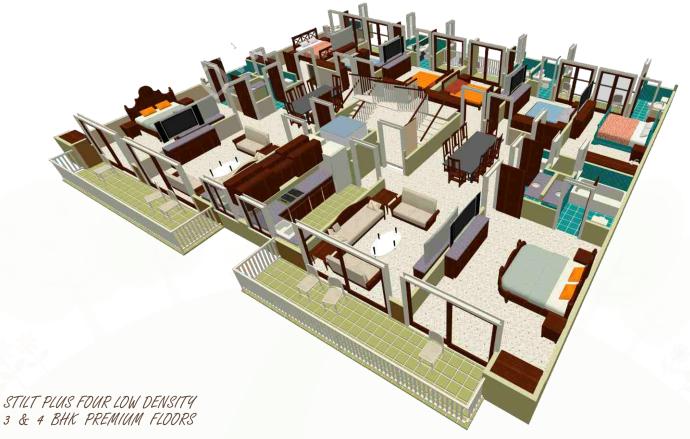

STILT PLUS FOUR LOW DENSITY 3 & 4 BHK PREMIUM FLOORS

F Block - Residential - 161 sq. yd. - 1695 sq. ft.

\*N

B Block - Residential - 236 sq. yd. - 2380 sq. ft.

PLOT AREA: 134.85 sqm. or 161.2 sq. yd.RERA CARPET AREA: 94.854 sqm. or 1021 sq. ft.BUILT UP AREA:157.47 sqm. or 1695 sq. ft.

TYPE D

 PLOT AREA
 : 161.82 sqm. or 193.5 sq.yd.

 RERA CARPET AREA: 100.42 sqm. or 1081 sq. ft.

 BUILT UP AREA
 :172.70 sqm. or 1859 sq. ft.

TYPE B

 PLOT AREA
 : 197.96 sqm. or 236.7 sq.yd.

 RERA CARPET AREA: 138.80 sqm. or 1409 sq. ft.

 BUILT UP AREA
 :221.10 sqm. or 2380 sq. ft.

PLOT AREA: 200.00 sqm. or 239.2 sq.yd.RERA CARPET AREA: 139.35 sqm. or 1500 sq. ft.BUILT UP AREA:224.82 sqm. or 2420 sq. ft.

**4 BHK + 4 TOILET XI** 

TYPE A & C

Raj Garden City is a luxurious 10 Acre GDA approved stilt plus four storey low rise housing project in prime location of Raj Nagar Extension, Ghaziabad

The project is located on corner plot with 24mt road on two sides. It is the lowest density project in entire area with stilt plus four storey building. We offer only premium floors of 3 and 4 BHK with minimum size of 1695 sq. ft. and up to 2420 sq. ft.