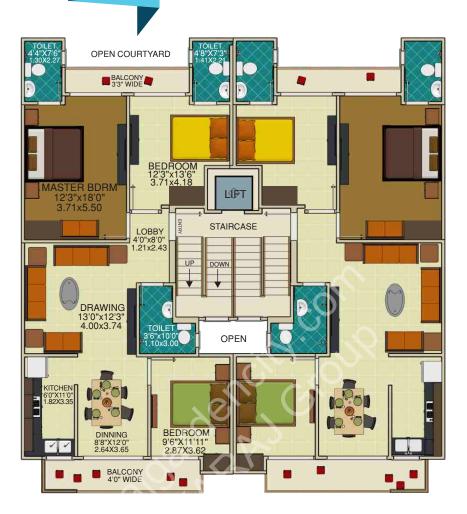

TYPE D

 PLOT AREA
 : 161.82 sqm. or 193.5 sq.yd.

 RERA CARPET AREA: 100.42 sqm. or 1081 sq. ft.

 BUILT UP AREA
 :172.70 sqm. or 1859 sq. ft.

TYPE B

 PLOT AREA
 : 197.96 sqm. or 236.7 sq.yd.

 RERA CARPET AREA: 138.80 sqm. or 1409 sq. ft.