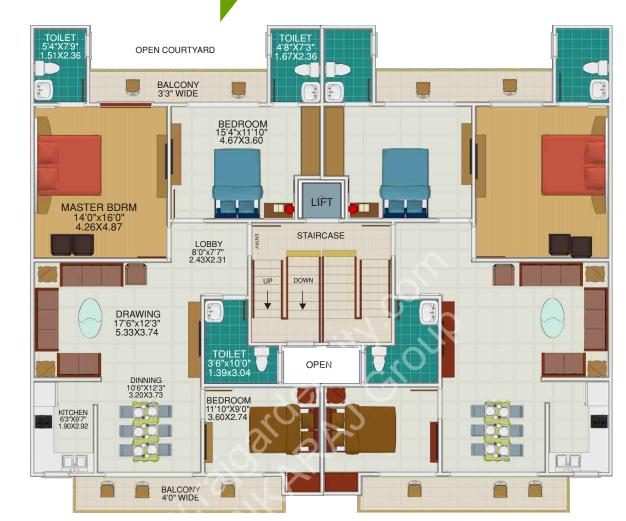

 BUILT UP AREA
 :221.10 sqm. or 2380 sq. ft.

PLOT AREA: 200.00 sqm. or 239.2 sq.yd.RERA CARPET AREA: 139.35 sqm. or 1500 sq. ft.BUILT UP AREA:224.82 sqm. or 2420 sq. ft.

**4 BHK + 4 TOILET XI** 

TYPE A & C